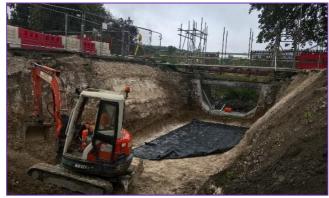

TABLE E - Structures Programme 2022/23

| Area Board       | Structure                      | Road             | Town or<br>Village                    | Proposed Works                                                        |
|------------------|--------------------------------|------------------|---------------------------------------|-----------------------------------------------------------------------|
| Bradford on Avon | Monkton Combe<br>Bridge        | B3108            | Limpley Stoke<br>(County<br>Boundary) | Scour Protection and repair                                           |
| Salisbury        | Butts footbridge               | Off Ashley<br>Rd | Salisbury                             | Redecking and parapet repairs                                         |
| Bradford on Avon | Playing Fields Wall            | B3108            | Limpley Stoke<br>(County<br>Boundary) | Wall reconstruction phase 3                                           |
| Chippenham       | Saxon Street<br>Bridge         | Town Street      | Chippenham                            | New bridge deck                                                       |
| Marlborough      | Uffcot Bridge                  | C121             | Uffcot (Broad<br>Hinton)              | New bridge deck                                                       |
| Pewsey           | Hollow Lane                    | UC               | Wilton<br>(Grafton)                   | Strengthen arch                                                       |
| Calne            | Stanley Bridge                 | C112             | Bremhill                              | Parapet reconstruction                                                |
| County Wide      | All Council maintained bridges | all              | all                                   | Routine repairs and maintenance as identified by inspection programme |